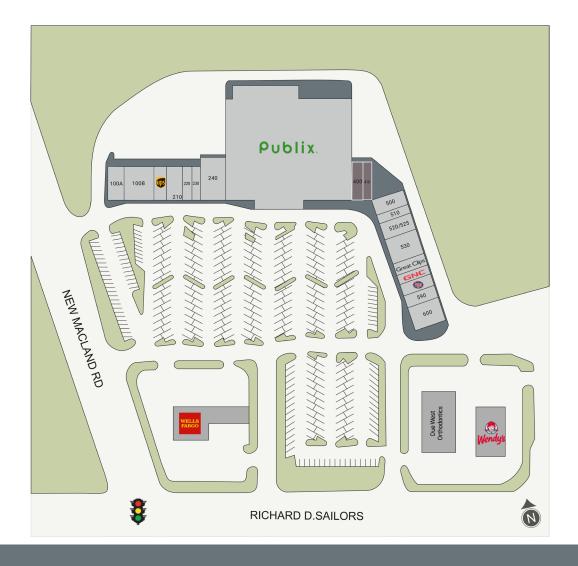

## **KEY TENANTS**

Publix, UPS, GNC, Great Clips, Jersey Mike's and Wells Fargo.

#### 3721 New MacLand Rd, Powder Springs, GA 30127

| Tenant                         | Sf     | Ste  |                      |       |         |
|--------------------------------|--------|------|----------------------|-------|---------|
| Touchdown Wings                | 3,260  | 100A | H&R Block            | 1,800 | 500     |
| US Renewal Care                | 2,500  | 100B | Dragon 168           | 900   | 510     |
| The UPS Store                  | 1,472  | 200  | Silver Nail          | 2,100 | 520/525 |
| Coastal Dental Services        | 1,920  | 210  | PT Solutions         | 3,000 | 530     |
| Whitlock Cleaners              | 960    | 220  | Great Clips          | 1,200 | 540     |
| The Totoring Center            | 1,071  | 230  | GNC                  | 1,200 | 550     |
| Monterrey's Mexican Restaurant | 4,000  | 240  | Jersey Mike's        | 1,200 | 560     |
| Publix                         | 44,270 | 300  | Barber Professionals | 1,200 | 590     |
| Available                      | 1,400  | 400  | 1 Stop Package       | 3,000 | 600     |
| Available                      | 1,400  | 410  |                      |       |         |
|                                |        |      |                      |       |         |