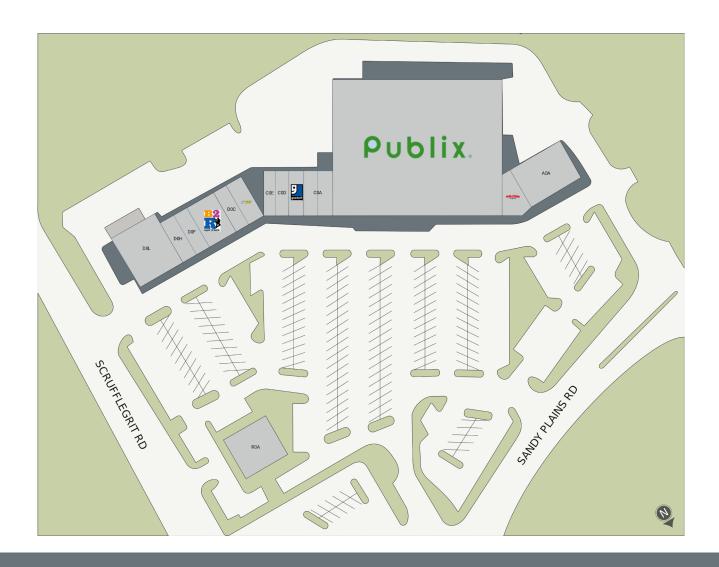

## Sandy Plains Exchange

## Marietta, Georgia

### 1860 Sandy Plains Rd, Marietta, GA 30062

| Tenant                                                                                                                                           | Sf                                                           | Ste                                                  |                                                                                                  |                                         |                                 |
|--------------------------------------------------------------------------------------------------------------------------------------------------|--------------------------------------------------------------|------------------------------------------------------|--------------------------------------------------------------------------------------------------|-----------------------------------------|---------------------------------|
| Publix Laredos Mexican Bar & Grill Winston's Food & Spirits Pavillion Nail Lounge Bach to Rock Paradise Liquors Papa John's Kumon Math & Reading | 44,270<br>5,250<br>4,634<br>3,750<br>2,400<br>1,500<br>1,440 | BoA<br>DoL<br>AoA<br>RoA<br>DoD<br>CoA<br>AoF<br>DoH | That Cleaning Place<br>Great Wall of Chinese<br>Pak Mail<br>Goodwill<br>New Look Threading & Wax | 1,200<br>1,200<br>1,200<br>1,200<br>900 | DoF<br>DoC<br>CoD<br>CoC<br>CoE |
| Subway                                                                                                                                           | 1,440                                                        | DoA                                                  |                                                                                                  |                                         |                                 |