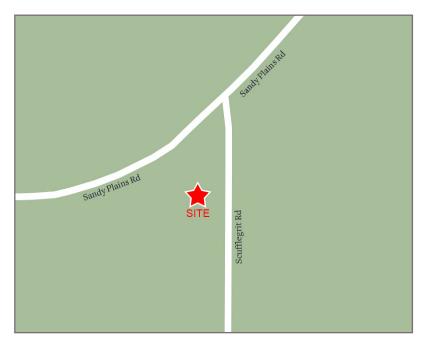

# Sandy Plains Exchange

## Marietta, Georgia

1860 Sandy Plains Rd, Marietta, GA 30062

- Publix-anchored neighborhood center located at the signalized intersection of Sandy Plains Road and Scufflegrit Road
- Excellent visibility with easy ingress and egress via five access points
- Centrally located within close proximity to Sandy Plains neighborhoods providing convenient necessity shopping
- Marietta is the vibrant, affluent and historic county seat of Cobb County, which is the 3rd largest county in Georgia