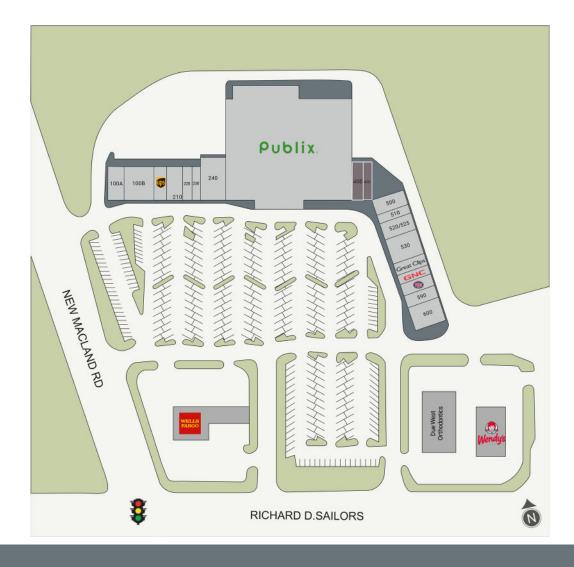

#### **KEY TENANTS**

Publix, UPS, GNC, Great Clips, Jersey Mike's and Wells Fargo.

#### 3721 New MacLand Rd, Powder Springs, GA 30127

| Tenant                         | Sf     | Ste  |                      |       |         |
|--------------------------------|--------|------|----------------------|-------|---------|
| Touchdown Wings                | 3,260  | 100A | H&R Block            | 1,800 | 500     |
| US Renal Care                  | 2,500  | 100B | Dragon 168           | 900   | 510     |
| The UPS Store                  | 1,472  | 200  | Silver Nail          | 2,100 | 520/525 |
| Coastal Dental Services        | 1,920  | 210  | PT Solutions         | 3,000 | 530     |
| Whitlock Cleaners              | 960    | 220  | Great Clips          | 1,200 | 540     |
| The Tutoring Center            | 1,071  | 230  | GNC                  | 1,200 | 550     |
| Monterrey's Mexican Restaurant | 4,000  | 240  | Jersey Mike's        | 1,200 | 560     |
| Publix                         | 44,270 | 300  | Barber Professionals | 1,200 | 590     |
| Available                      | 1,400  | 400  | 1 Stop Package       | 3,000 | 600     |
| Available                      | 1,400  | 410  |                      |       |         |