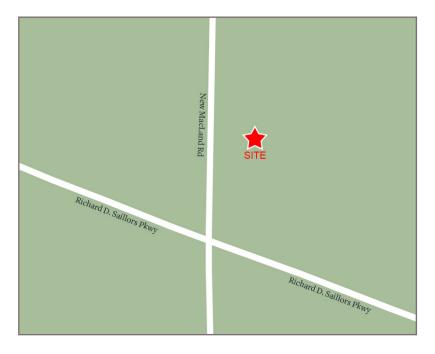

### Powder Springs, Georgia

3721 New MacLand Rd, Powder Springs, GA 30127

- 1,400 sf available
- Successful Publix-anchored neighborhood shopping center with a good mix of both regional and national tenants
- Located on a major high-traffic retail corridor and thoroughfare connecting Cobb and Paulding counties
- Home to an active community with many recreational parks and trails, including the high traffic Silver Comet Trail
- Less than a mile from Historic Downtown Powder Springs

#### TRAFFIC COUNTS

| Richard D. Sailors Pkwy | 26,300 | AADT |  |
|-------------------------|--------|------|--|

#### 3721 New MacLand Rd, Powder Springs, GA 30127

| Tenant                         | Sf     | Ste  |                      |       |         |
|--------------------------------|--------|------|----------------------|-------|---------|
| Touchdown Wings                | 3,260  | 100A | H&R Block            | 1,800 | 500     |
| US Renal Care                  | 2,500  | 100B | Dragon 168           | 900   | 510     |
| The UPS Store                  | 1,472  | 200  | Silver Nail          | 2,100 | 520/525 |
| Coastal Dental Services        | 1,920  | 210  | PT Solutions         | 3,000 | 530     |
| Whitlock Cleaners              | 960    | 220  | Great Clips          | 1,200 | 540     |
| The Tutoring Center            | 1,071  | 230  | GNC                  | 1,200 | 550     |
| Monterrey's Mexican Restaurant | 4,000  | 240  | Jersey Mike's        | 1,200 | 560     |
| Publix                         | 44,270 | 300  | Barber Professionals | 1,200 | 590     |
| Available                      | 1,400  | 400  | 1 Stop Package       | 3,000 | 600     |
| Available                      | 1,400  | 410  |                      |       |         |